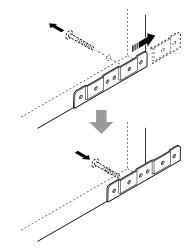

|                            | E-59 |
|----------------------------|------|
| To connect the cable       | E-62 |
| To install the music stand | E-62 |

| Other Settings                                                                                                                                                                                   |                                                                      |
|--------------------------------------------------------------------------------------------------------------------------------------------------------------------------------------------------|----------------------------------------------------------------------|
|                                                                                                                                                                                                  |                                                                      |
| USB Flash Drive                                                                                                                                                                                  | E-49<br>E-50<br>E-50<br>E-51<br>E-51<br>E-52<br>E-52<br>E-52<br>E-53 |
| Connecting to a Computer<br>Minimum Computer System Requirements<br>Connecting the Digital Piano to Your Computer<br>Using MIDI<br>Transferring Data between the Digital Piano<br>and a Computer | E-55<br>E-55<br>E-56                                                 |
| Reference<br>Troubleshooting<br>Product Specifications<br>Operating Precautions                                                                                                                  | E-63<br>E-65                                                         |
| Appendix<br>Tone List<br>Drum Assignment List<br>Rhythm List<br>Song List<br>Music Preset List<br>Fingering Guide<br>Chord Example List                                                          | A-1<br>A-4<br>A-5<br>A-7<br>A-8<br>A-10                              |